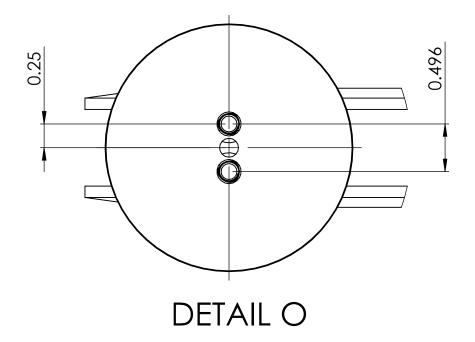

### **INSTALLATION INSTRUCTIONS**

Step 1: Drill holes Ceiling to mount base plate.

Determine your desired location for installation and make a mark for the location of the base plate. Make 2 marks each side where mounting screws will be placed as shown below. Drill hole at each of the marks.