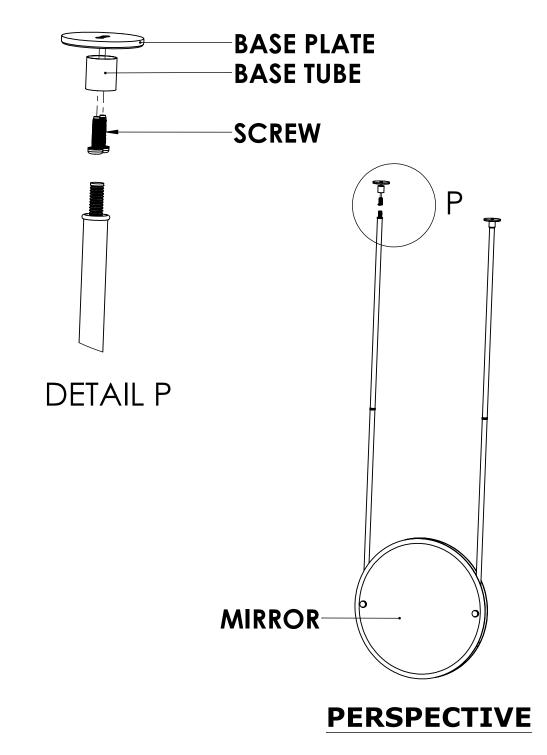

#### Step 2: Attaching Base Plate to Ceiling

Loosen threaded rod. Then fasten base plate with screws provided to the ceiling.

No portion of this document or any artwork contained herein should reproduced in any way without the written conset of ALLIED BRASS INC.